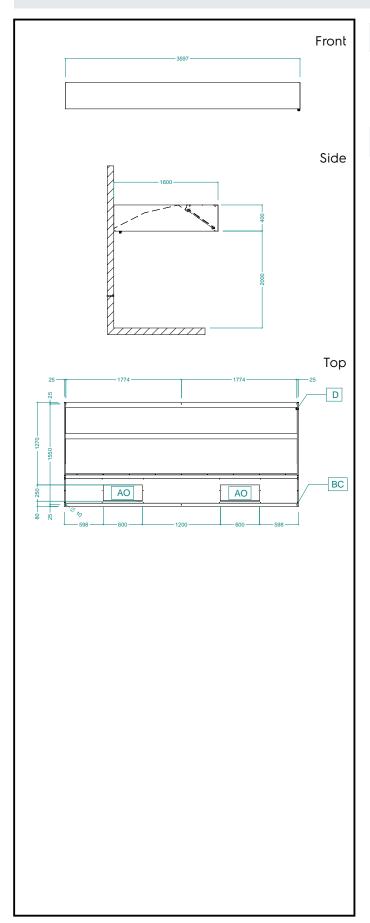

# **Key Information:**

External dimensions, Width:

640207 (EPF1636)3600 mmExternal dimensions, Depth:1600 mmExternal dimensions, Height:400 mmNet weight:84 kg

Air Emission:

Air capacity: 7500 mc/h

Ventilation Equipment 304 S/S Wall Hood+Filters 3600X1600mm