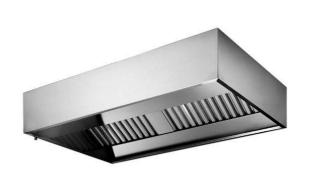

### Ventilation Equipment 304 S/S Wall Hood+Filters 3600X1600mm

| ITEM #  |  |  |
|---------|--|--|
| MODEL # |  |  |
| NAME #  |  |  |
| SIS #   |  |  |
| AIA#    |  |  |
| AIA #   |  |  |

Main Features
• External panels w

- External panels with upturned edges to avoid injuries.
- Prearranged for installation of lighting.
- Perimetral welded gutter with condensate drain (diam.= 3/8").
- Low noise level.

#### Construction

- Eyebolts and screw anchors for ceiling installation.
- Labyrinth filters guarantee constant filtration to avoid clogging and to protect against fire.
- 304 AISI stainless steel blind panels for a correct exhaustion.
- Outlet holes are sized in order to minimize drops in pressure.
- Internal baffle to facilitate steam condensation and collection.
- Entirely constructed in 304 AISI stainless steel.
- 304 AISI stainless steel labyrinth filters easily removable for cleaning.

640207 (EPF1636)

304 stainless steel Wall Hood with filters

### Item No.

Constructed in 304 AISI stainless steel. Continuously welded joints. Equipped with labyrinth filters (positioned on front) in 304 AISI stainless steel, blind panels in 304 AISI stainless steel, grease collecting trough all around and condensate drain sleeve. The rear baffle directs the fumes towards the filter surface, condensing the steam which is then conveyed through the outer ducting into the discharge. Suitable for use where large volumes of steam must be exhausted (i.e. ovens, dishwashers, pan washers, etc.)